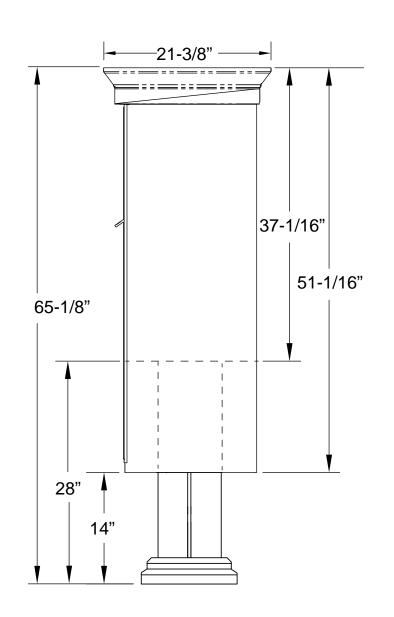

**Overall w/ Recommended** Clearance: 1' 7-5/8"  $\Box$  $\langle \neg$ = = = O  $\stackrel{\circ}{\circ} \bullet \stackrel{\circ}{\circ}$ 00 **⊕** °•°

1590-T1V

| Configuration Details:                                                                                                                                          | Models Used:        | Door Sizes Used:          | ELEVATION: Elevation   MAILBOXES:                                          | ELEVATION: Elevation   MAILBOXES: 0   PARCELS: 2 |              |  |
|-----------------------------------------------------------------------------------------------------------------------------------------------------------------|---------------------|---------------------------|----------------------------------------------------------------------------|--------------------------------------------------|--------------|--|
| <ol> <li>Product Type: Cluster Box Units</li> <li>Installation: Mounted on a pedestal</li> <li>Finish: tbd</li> <li>Locks: Standard Cam Lock, 3 keys</li> </ol> | <b>(1)</b> 1590-T1V | <b>(2)</b> 19-5/8" Parcel | (2) 19-5/8" Parcel PROJECT NAME: Product Cutsheet                          |                                                  | DRAWN BY:    |  |
|                                                                                                                                                                 | DO NOT SCALE OFF D  | RAWING                    |                                                                            | DATE: 10-07-2019                                 | P.O. NO:     |  |
| <ul><li>5. Door Id: tbd</li><li>6. Master Door: Prepared for USPS Master Lock</li></ul>                                                                         |                     |                           | ECORPORATION<br>5935 Corporate Drive • Manhattan, KS 66503                 | SCALE: NONE                                      | QUOTE NO:    |  |
| <b>Note:</b> Number placement on drawing does not represent the final position of the engraving/decals.                                                         |                     |                           | www.florencemailboxes.com • 800.275.1747<br>A GIBRALTAR INDUSTRIES COMPANY | DRAWING NO.<br>1590-T1VCS                        | SHEET 1 OF 1 |  |